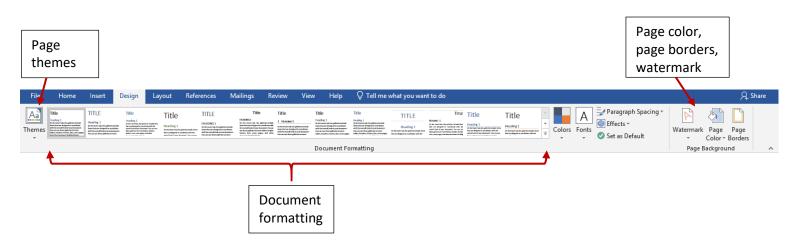

Split Windows                           | View                   | 4 |
| Styles (normal, text, headings, & more) | Home                   | 3 |
| Symbol                                  | Insert                 | 3 |
| Tables                                  | Insert                 | 3 |
| Text Box                                | Insert                 | 3 |
| Themes                                  | Design                 | 3 |
| Web Layout                              | View                   | 4 |
| WordArt                                 | Insert                 | 3 |
| Wrap Text                               | Layout                 | 4 |
| Zoom                                    | View                   | 4 |

## **HOME RIBBON**



### **INSERT RIBBON**



### **DESIGN RIBBON**



## LAYOUT RIBBON



## **VIEW RIBBON**