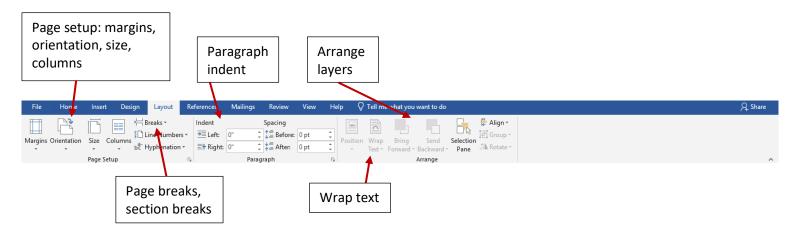

| View                   | 4 |
| Styles (normal, text, headings, & more) | Home                   | 3 |
| Symbol                                  | Insert                 | 3 |
| Tables                                  | Insert                 | 3 |
| Text Box                                | Insert                 | 3 |
| Themes                                  | Design                 | 3 |
| Web Layout                              | View                   | 4 |
| WordArt                                 | Insert                 | 3 |
| Wrap Text                               | Layout                 | 4 |
| Zoom                                    | View                   | 4 |

## **HOME RIBBON**



### **INSERT RIBBON**



### **DESIGN RIBBON**



## LAYOUT RIBBON



## **VIEW RIBBON**