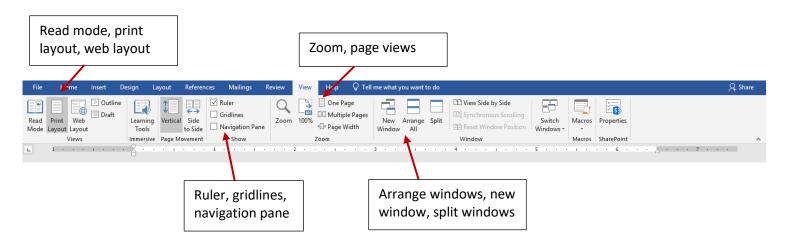

View                   | 4 |
| Styles (normal, text, headings, & more) | Home                   | 3 |
| Symbol                                  | Insert                 | 3 |
| Tables                                  | Insert                 | 3 |
| Text Box                                | Insert                 | 3 |
| Themes                                  | Design                 | 3 |
| Web Layout                              | View                   | 4 |
| WordArt                                 | Insert                 | 3 |
| Wrap Text                               | Layout                 | 4 |
| Zoom                                    | View                   | 4 |

## **HOME RIBBON**



### **INSERT RIBBON**



### **DESIGN RIBBON**



## LAYOUT RIBBON



## **VIEW RIBBON**