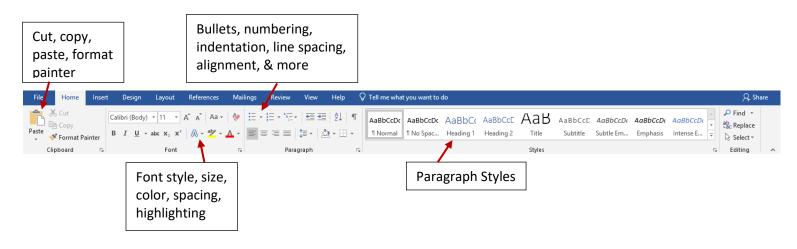

| Insert                 | 3 |
| Split Windows                           | View                   | 4 |
| Styles (normal, text, headings, & more) | Home                   | 3 |
| Symbol                                  | Insert                 | 3 |
| Tables                                  | Insert                 | 3 |
| Text Box                                | Insert                 | 3 |
| Themes                                  | Design                 | 3 |
| Web Layout                              | View                   | 4 |
| WordArt                                 | Insert                 | 3 |
| Wrap Text                               | Layout                 | 4 |
| Zoom                                    | View                   | 4 |

## **HOME RIBBON**



### **INSERT RIBBON**



### **DESIGN RIBBON**



## LAYOUT RIBBON



## **VIEW RIBBON**