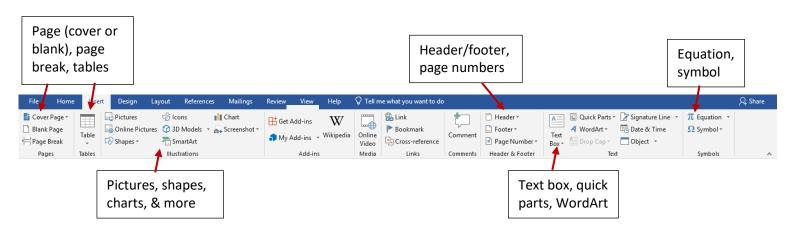

t                 | 3 |
| Split Windows                           | View                   | 4 |
| Styles (normal, text, headings, & more) | Home                   | 3 |
| Symbol                                  | Insert                 | 3 |
| Tables                                  | Insert                 | 3 |
| Text Box                                | Insert                 | 3 |
| Themes                                  | Design                 | 3 |
| Web Layout                              | View                   | 4 |
| WordArt                                 | Insert                 | 3 |
| Wrap Text                               | Layout                 | 4 |
| Zoom                                    | View                   | 4 |

## **HOME RIBBON**



### **INSERT RIBBON**



### **DESIGN RIBBON**



## LAYOUT RIBBON



## **VIEW RIBBON**